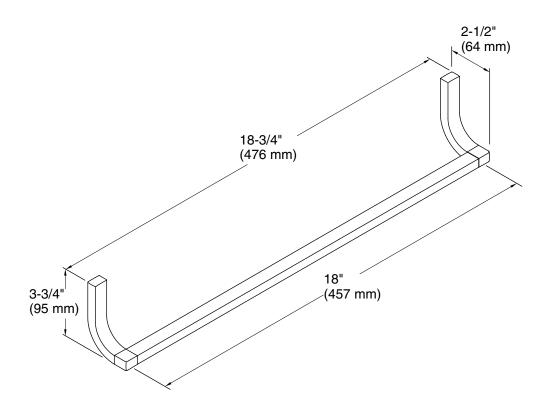

## **Technical Information**

All product dimensions are nominal.

Material: Metal